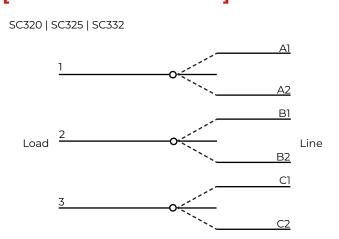

| AC21A | AC22A                           | AC23A | AC23A (standard motor)        |                       |
| SC320           | 20A              | 2.5mm <sup>2</sup> | 20    | 20                              | 15    | 7.5/3.7kw                     | 1 x 32mm, 2<br>x 25mm |
| SC325           | 25A              | 10mm <sup>2</sup>  | 25    | 25                              | 22    | 11/5.5kw                      | 1 x 32mm, 2<br>x 25mm |
| SC332           | 32A              | 10mm <sup>2</sup>  | 32    | 32                              | 30    | 15/7.5kw                      | 3 x 25mm              |
| SC363           | 63A              | 16mm <sup>2</sup>  | 63    | 63                              | 57    | 30/18.5kw                     | 1 x 32mm, 2<br>x 25mm |

#### [ WIRING DIAGRAM ]





#### [WARRANTY]

Connected Switchgear IMPACT series of product come with a trusted 5 Year In House Warranty. That means that you have peace of mind knowing that if a fault develops within a five year period, Connected Group Australia will cover the cost of replacing the product and it's installation.\*

\* See our website for full terms and conditions www.connectedswitchgear.com.au