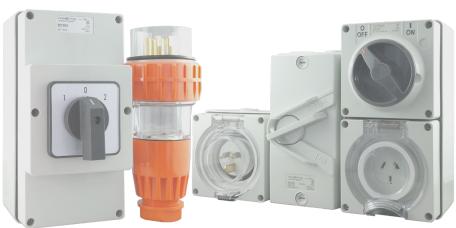

#### [ DESCRIPTION ]

The IMPACT Series of changeovers witches are designed for tough Australian conditions and are designed to give full motor control in a unit that is rated IP55. Manufactured from impact resistant material ensures it will withstand harsh treatment in most industrial environments. All seals are silicone based and are available in 500V 20A to 63A.

#### [FEATURES]

- · Impact Resistant
- Silicone Based Seals
- · Ample Conduit Entries
- Screw Caps Included

#### [IMAGES]

SC325

SC363