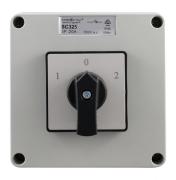

#### [IMAGES]

SC325

SC363

### [SPECIFICATIONS]

| Product<br>Code | Rating<br>(Amps) |                    |       | Rated Operational<br>Current le |       | Rated Operational<br>Power pe | Conduit<br>Entries    |
|-----------------|------------------|--------------------|-------|---------------------------------|-------|-------------------------------|-----------------------|
|                 |                  |                    | AC21A | AC22A                           | AC23A | AC23A (standard motor)        |                       |
| SC320           | 20A              | 2.5mm <sup>2</sup> | 20    | 20                              | 15    | 7.5/3.7kw                     | 1 x 32mm, 2<br>x 25mm |
| SC325           | 25A              | 10mm <sup>2</sup>  | 25    | 25                              | 22    | 11/5.5kw                      | 1 x 32mm, 2<br>x 25mm |
| SC332           | 32A              | 10mm <sup>2</sup>  | 32    | 32                              | 30    | 15/7.5kw                      | 3 x 25mm              |
| SC363           | 63A              | 16mm <sup>2</sup>  | 63    | 63                              | 57    | 30/18.5kw                     | 1 x 32mm, 2<br>x 25mm |