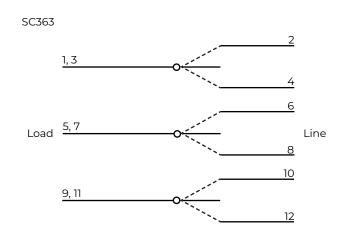

| AC21A | AC22A                           | AC23A | AC23A (standard motor)        |                       |
| SC320           | 20A              | 2.5mm <sup>2</sup> | 20    | 20                              | 15    | 7.5/3.7kw                     | 1 x 32mm, 2<br>x 25mm |
| SC325           | 25A              | 10mm <sup>2</sup>  | 25    | 25                              | 22    | 11/5.5kw                      | 1 x 32mm, 2<br>x 25mm |
| SC332           | 32A              | 10mm <sup>2</sup>  | 32    | 32                              | 30    | 15/7.5kw                      | 3 x 25mm              |
| SC363           | 63A              | 16mm <sup>2</sup>  | 63    | 63                              | 57    | 30/18.5kw                     | 1 x 32mm, 2<br>x 25mm |

#### [ WIRING DIAGRAM ]





#### [WARRANTY]

Connected Switchgear IMPACT series of product come with a trusted 5 Year In House Warranty. That means that you have peace of mind knowing that if a fault develops within a five year period, Connected Group Australia will cover the cost of replacing the product and it's installation.\*

\* See our website for full terms and conditions www.connectedswitchgear.com.au