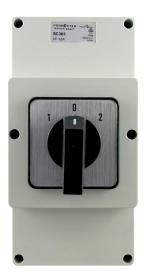

#### [IMAGES]

SC325

SC363

### [SPECIFICATIONS]

| Product<br>Code | Rating<br>(Amps) |                    |       | Rated Operational<br>Current le |       | Rated Operational<br>Power pe | Conduit<br>Entries    |
|-----------------|------------------|--------------------|-------|---------------------------------|-------|-------------------------------|-----------------------|
|                 |                  |                    | AC21A | AC22A                           | AC23A | AC23A (standard motor)        |                       |
| SC320           | 20A              | 2.5mm <sup>2</sup> | 20    | 20                              | 15    | 7.5/3.7kw                     | 1 x 32mm, 2<br>x 25mm |
| SC325           | 25A              | 10mm <sup>2</sup>  | 25    | 25                              | 22    | 11/5.5kw                      | 1 x 32mm, 2<br>x 25mm |
| SC332           | 32A              | 10mm <sup>2</sup>  | 32    | 32                              | 30    | 15/7.5kw                      | 3 x 25mm              |
| SC363           | 63A              | 16mm <sup>2</sup>  | 63    | 63                              | 57    | 30/18.5kw                     | 1 x 32mm, 2<br>x 25mm |