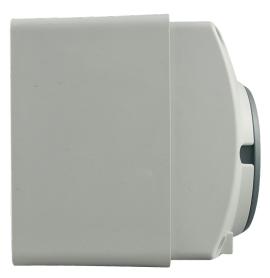

ated surface switches, designed for tough Australian conditions. Two new features are a new lockable soft feel rotary switch and a unique ID label panel allowing circuit identification. An optional LED Phase indicator kit and ID labels are also available. Manufactured from impact resistant material ensures it will withstand harsh treatment in most industrial environments.

### [FEATURES]

- Impact Resistant
- Lockable Soft Feel Rotary Switch
- 7mm Ø Lockable Handle
- Ample Conduit Entries
- Optional ID Label Kit
- Optional LED Phase Indicator

#### [ TECHNICAL PARAMETERS ]

- Rated Voltage: 250V/500V AC
- Rated Frequency: 50/60Hz
- Operating Temp: -40°C 80°C
- IP Protection: IP66
- Complies with Standard AS/NZS IEC 60947.1:2015 AS/NZS 60947.3:2018

#### [ APPROVALS ] SAA Approved

S220-S



S350-S Side



## [IMAGES]

#### [SPECIFICATIONS]

| Product Code | Rating (Amps) | Voltage (V) | No. Of Switching<br>Poles | Conduit Entries    |
|--------------|---------------|-------------|---------------------------|--------------------|
| S110-S       | 10A           | 250V        | 1                         | 2 x 20mm, 2 x 25mm |
| S110-2S      | 10A/2 Way     | 250V        | 1                         | 2 x 20mm, 2 x 25mm |
| S216-S       | 16A           | 250V        | 2                         | 3 x 25mm, 1 x 32mm |
| S220-S       | 20A           | 250V        | 2                         | 3 x 25mm, 1 x 32mm |
| S232-S       | 32A           | 250V        | 2                         | 3 x 25mm, 1 x 32mm |
| S316-S       | 16A           | 415V        | 3                         |