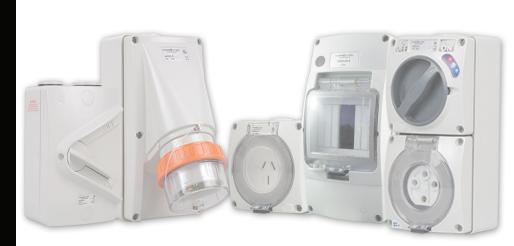

## [IMAGES]

## [ DESCRIPTION ]

The IMPACT S Series is the latest in the range of IP66 rated surface switches, designed for tough Australian conditions. Two new features are a new lockable soft feel rotary switch and a unique ID label panel allowing circuit identification. An optional LED Phase indicator kit and ID labels are also available. Manufactured from impact resistant material ensures it will withstand harsh treatment in most industrial environments.

### [FEATURES]

- Impact Resistant
- Lockable Soft Feel Rotary Switch
- 7mm Ø Lockable Handle
- Ample Conduit Entries
- Optional ID Label Kit
- Optional LED Phase Indicator