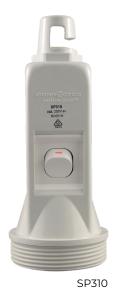

# IMPACT SERIES

# IP66 Industrial Range Pendant Sockets











### [ DESCRIPTION ]

The IMPACT Series range of pendant switched socket outlets are designed for demanding industrial applications. Manufactured from impact resistant material with a screw coupling design to ensure that plugs are securely attached. Rated at 240V AC 10A and 15A. Stainless steel screws ensure that corrosion does not occur in critical applications.

#### [FEATURES]

- · Impact Resistant
- · Double Pole Mechanism
- · 3 Pin flat Configuration
- Available in 10A and 15A

### [TECHNICAL PARAMETERS]

• IP Protection: IP66

· Rated Amperage: 10/15A

· Rated Voltage: 240V AC

Rated Frequency: 50/60Hz

Complies with:
AS/NZS 3100:2017
AS/NZS 3120:2011+A1

# [APPROVALS]

SAA Approved

# [IMAGES]





SP310 Base

# [SPECIFICATIONS]

| Product Code | Rating (Amps) | Volatge (V) | No. of Pins | Configuration |
|--------------|---------------|-------------|-------------|---------------|
| SP310        | 10A           | 240V        | 3           | Flat Pin      |
| SP315        | 15A           | 240V        | 3           | Flat Pin      |

### [ RELATED PRODUCTS ]







RCBO3620C

## [WARRANTY]

Connected Switchgear IMPACT series of product come with a trusted 5 Year In House Warranty. That means that you have peace of mind knowing that if a fault develops within a five year period, Connected Group Australia will cover the cost of replacing the product and it's installation.\*

\* See our website for full terms and conditions www.connectedswitchgear.com.au